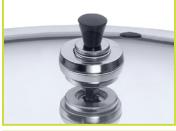

\*May not work on all portable induction ranges.

**Note:** This pressure canner is not designed for use on outdoor LP gas burners or gas ranges over 12,000 BTUs.

- Works on induction,\* glass, electric, and smooth-top ranges. Constructed of durable heavy-gauge aluminum with a stainless steel-clad base for fast, even heating.
- Extra-large size for big canning jobs. Regular Mason
  Jar Capacity: seven 1 litre jars, eighteen 500 ml jars, or
  twenty-six 250 ml jars. Also functions as a large capacity
  pressure cooker!
- Air vent/cover lock allows pressure to build only when the cover is closed properly. Prevents the cover from being opened until pressure is safely reduced. Gives a visual indication of pressure inside the canner.