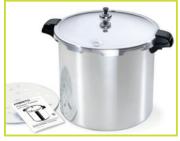

Induction compatible with stainless steel-clad base.

Adjustable regulator maintains 5-, 10-, or 15-pounds pressure.

Instruction/recipe books in French and English included. Easy-to-follow instructions for both canning and pressure cooking, plus recipes and processing times.