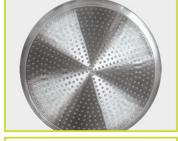

| Liquid Capacity: Stock No. 0178                                                |      |        |        |        | .01785   |
|--------------------------------------------------------------------------------|------|--------|--------|--------|----------|
| Out of Box:                                                                    |      | Width  | Depth  | Height | Weight   |
|                                                                                |      | 17.50" | 13.50" | 15.50" | 10.32 lb |
| Single Carton: UPC# 075741017853                                               |      |        |        |        |          |
| Qty                                                                            | Cube | Width  | Depth  | Height | Weight   |
| 1                                                                              | 1.74 | 14.50" | 14.12" | 14.68" | 12.48 lb |
| Master Pack:  Master pack quantity is a single unit. See above specifications. |      |        |        |        |          |