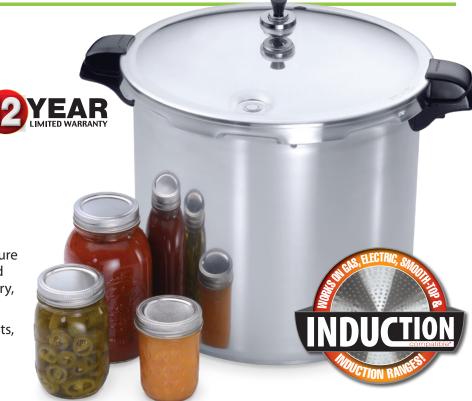

\*May not work on all portable induction ranges.

**Note:** This pressure canner is not designed for use on outdoor LP gas burners or gas ranges over 12,000 BTUs.

- Works on induction,\* glass, electric, and smooth-top ranges. Constructed of durable heavy-gauge aluminum with a stainless steel-clad base for fast, even heating.
- Extra-large size for big canning jobs. Regular Mason
  Jar Capacity: seven 1 litre jars, eighteen 500 ml jars, or
  twenty-six 250 ml jars. Also functions as a large capacity
  pressure cooker!
- Air vent/cover lock allows pressure to build only when the cover is closed properly. Prevents the cover from being opened until pressure is safely reduced. Gives a visual indication of pressure inside the canner.